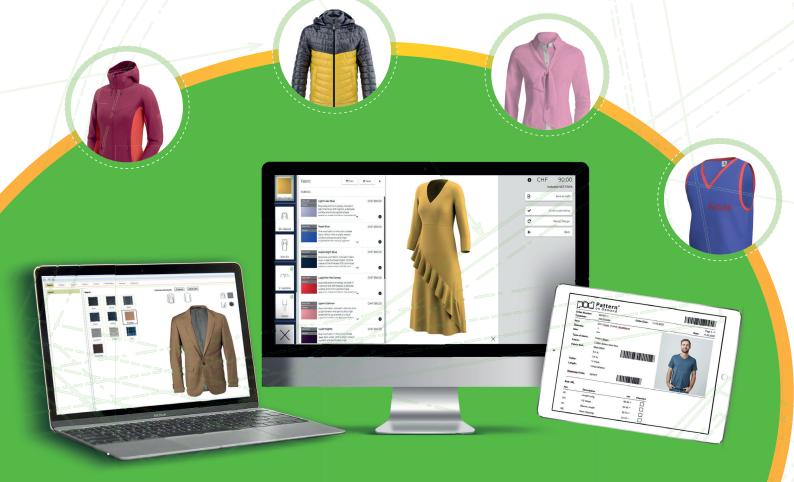

## THIS IS HOW IT WORKS: POD – PATTERN ON DEMAND®

### E-COMMERCE

With the configurator developed by us, which is available as a plug-in for WordPress/WooCommerce shops, your customers can act as co-designers and individually design your product in terms of fabric, model variants and accessories. You determine the design scope that you want to offer. We can offer you an API interface for your own integration. In the plugin itself, you can define whether you operate a B2C or B2B web shop. Various options are available for entering body measurements – to make the product customised in the truest sense of the word.

## CAD PROCESSING

The fast and, above all, fully automatic processing of web shop orders to measure is the core task of our platform. The creation of the patterns or markers for the cutting room is done in the CAD software GRAFIS®. You can now decide whether you want to create a marker for each order or combine the orders of a certain period and with the same fabric into one marker. The control of the patterns through body measurements and parameters as well as the initiation of automated processes from outside is carried out by pod – Pattern on Demand®. Enjoy the security of knowing that your made-to-measure orders are reliably processed every day throughout the year!

#### PRODUCTION

Our platform also accompanies your orders through production so that you and, if necessary, your customers are always informed. Production documents, production tracking and status messages are further functionalities of our software. In addition, all order data with the material and fabric consumption achieved can be made accessible to your ERP software via a transfer database for invoicing and material bookings.